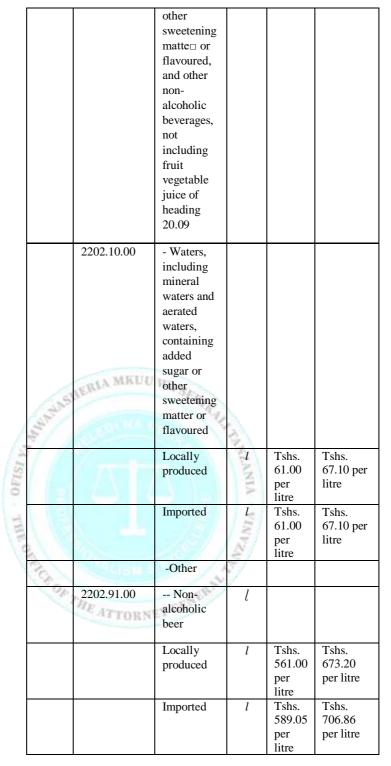

| 22.01       |            | Waters,<br>including<br>natural or<br>artificial<br>mineral<br>waters and<br>aerated<br>waters, not<br>containing<br>added<br>sugar or<br>other<br>sweetening<br>matter or<br>flavoured;<br>ice and<br>snow. |                     |                                |                             |
|-------------|------------|--------------------------------------------------------------------------------------------------------------------------------------------------------------------------------------------------------------|---------------------|--------------------------------|-----------------------------|
|             | 2201 10 00 | M <sup>*</sup> and 1                                                                                                                                                                                         |                     |                                |                             |
|             | 2201.10.00 | -Mineral<br>waters and<br>aerated<br>waters                                                                                                                                                                  |                     |                                |                             |
| SIRASI      | IERIA MKUU | Locally<br>produced,<br>bottled                                                                                                                                                                              | l                   | Tshs.<br>58.00<br>per<br>litre | Tshs.<br>63.80 per<br>litre |
| OFISI Pt AL | 1          | Imported,<br>bottled                                                                                                                                                                                         | ANT/NN AN           | Tshs.<br>64.05<br>per<br>litre | Tshs.<br>70.46 per<br>litre |
| OF          | 2201.90.00 | -Other                                                                                                                                                                                                       | l                   |                                |                             |
| THEORY      | L          | Locally<br>produced,<br>bottled                                                                                                                                                                              | V <sup>AZANIA</sup> | Tshs.<br>58.00<br>per<br>litre | Tshs.<br>63.80 per<br>litre |
| ICE OF T    | HE ATTORN  |                                                                                                                                                                                                              | 1                   | Tshs.<br>64.05<br>per<br>litre | Tshs.<br>70.46 per<br>litre |
| 22.02       |            | Waters,<br>including<br>mineral<br>waters and<br>aerated<br>waters,<br>containing<br>added<br>sugar or                                                                                                       |                     |                                |                             |

ASIAO . THE

22.06

|         | 2202.99.00 | Other                                                     |             |                                 |                              |
|---------|------------|-----------------------------------------------------------|-------------|---------------------------------|------------------------------|
|         |            | Locally<br>produced                                       | l           | Tshs.<br>561.00<br>per<br>litre | Tshs.<br>561.00<br>per litre |
|         |            | Imported                                                  | l           | Tshs.<br>589.05<br>per<br>litre | Tshs.<br>600.00<br>per litre |
| 22.03   |            | Beer made from malt.                                      |             |                                 |                              |
|         | 2203.00.10 | Stout<br>and porter                                       |             |                                 |                              |
|         |            | Made from<br>100 %<br>Locally<br>Grown<br>Barley          | l           | Tshs.<br>620.00<br>per<br>litre | Tshs.<br>620.00<br>per litre |
|         | ERIA MKUU  | Made from<br>wholly or<br>partially<br>Imported<br>Barley | l           | Tshs.<br>765.00<br>per<br>litre | Tshs.<br>918.00<br>per litre |
| SALTAR  | C.LOI MAR  | Imported                                                  | I CANNA     | Tshs.<br>803.25<br>per<br>litre | Tshs.<br>963.90<br>per litre |
| 10      | 2203.00.90 | Other                                                     | LANN        |                                 |                              |
| CHOIL S |            | Made from<br>100 %<br>Locally<br>Grown<br>Barley          | A · VINPZNI | Tshs.<br>620.00<br>per<br>litre | Tshs.<br>620.00<br>per litre |
| CE OF 7 | HE ATTORN  | Made from<br>wholly or<br>partially<br>Imported<br>Barley | l           | Tshs.<br>765.00<br>per<br>litre | Tshs.<br>918.00<br>per litre |