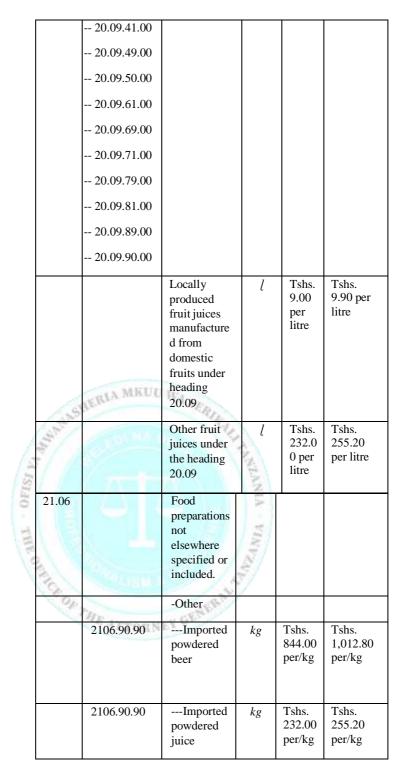

Amendment of Fourth Schedule

10. The principal Act is amended in the Fourth Schedule, by-

(a) deleting the whole of Headings 20.09, 21.06, 22.01, 22.02, 22.03, 22.06, 24.02, 24.03, 34.03 and 85.23 and substituting for them the following:

Tshs. 963.90 per litre

Tshs. 803.25

per litre

l

9

Imported

Other fermented beverages

|         |             |                 | (for<br>example,<br>cider,<br>perry,<br>mead,<br>sake);<br>mixtures of<br>fermented<br>beverages<br>and<br>mixtures of<br>fermented<br>beverages<br>and non-<br>alcoholic<br>beverages,<br>not<br>elsewhere<br>specified or<br>included. |           |                                    |                               |
|---------|-------------|-----------------|------------------------------------------------------------------------------------------------------------------------------------------------------------------------------------------------------------------------------------------|-----------|------------------------------------|-------------------------------|
|         |             | 2206.00.10      | Cider                                                                                                                                                                                                                                    |           |                                    |                               |
|         |             | ERIA MKUU       | Locally<br>produced                                                                                                                                                                                                                      | l         | Tshs.<br>2,466.<br>45 per<br>litre | Tshs.<br>2959.74<br>per litre |
| R       | AN ANALASSA | C-POLINALI      | Imported                                                                                                                                                                                                                                 | 1 CANAN   | Tshs.<br>2,466.<br>45 per<br>litre | Tshs.<br>2959.74<br>per litre |
| A OFISI | lobd.       | 2206.00.20      | Opaque<br>beer (for<br>example<br>Kibuku)                                                                                                                                                                                                | IVNIA - M |                                    |                               |
| BEAL    | WEIGE ST    | oranie<br>Maria | Beer made<br>from 100%<br>local<br>unmalted<br>cereals                                                                                                                                                                                   | HZ24kz    | Tshs.<br>450.00<br>per<br>litre    | Tshs.<br>540.00<br>per litre  |
|         |             | ATTORN          | Imported                                                                                                                                                                                                                                 |           |                                    |                               |
|         |             | 2206.00.90      | other                                                                                                                                                                                                                                    |           |                                    |                               |
|         |             |                 | Other<br>beverages<br>produced<br>from locally<br>grown fruits<br>such as                                                                                                                                                                | l         | Tshs.<br>61.00<br>per<br>litre     | Tshs.<br>73.20 per<br>litre   |

|              |           |            | banana,<br>tomato,<br>rosella, etc<br>other than<br>grapes with<br>domestic<br>content<br>exceeding<br>75%<br>Other | l              |                                   |                               |
|--------------|-----------|------------|---------------------------------------------------------------------------------------------------------------------|----------------|-----------------------------------|-------------------------------|
|              | 24.02     |            | Cigars,<br>cheroots,<br>cigarillos and<br>cigarettes, of<br>tobacco or of<br>tobacco<br>substitutes.                |                |                                   |                               |
|              |           |            | - Cigarettes containing tobacco:                                                                                    |                |                                   |                               |
| 14           | AMARASI   | 2402.20.10 | Of<br>length not<br>exceeding<br>72mm in<br>length<br>including<br>the filter tip                                   | 2 CANUL        |                                   |                               |
| SHO . THE OF | CHURCH CE |            | Without<br>filter tip<br>and<br>containing<br>domestic<br>tobacco<br>exceeding<br>75%                               | milA · FIAPZAL | Tshs.<br>12,447<br>.00 per<br>mil | Tshs.<br>14,936.40<br>per mil |
|              |           | HE ATTORN  | With filter<br>tip and<br>containing<br>domestic<br>tobacco<br>exceeding<br>75%                                     | mil            | Tshs.<br>29,425<br>.00 per<br>mil | Tshs.<br>35,310.00<br>per mil |
|              |           |            | Other                                                                                                               | mil            | Tshs.<br>55,896<br>.75 per        | Tshs.<br>67,076.10<br>per mil |