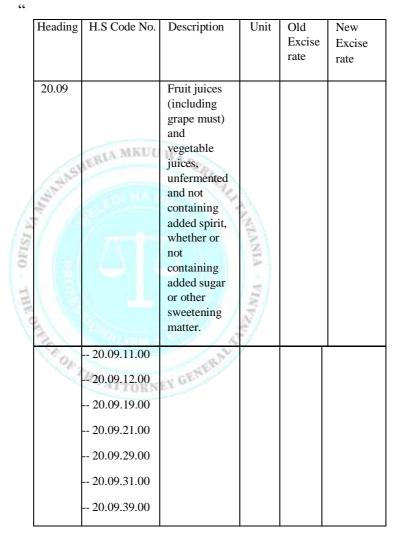

Amendment of Fourth Schedule

10. The principal Act is amended in the Fourth Schedule, by-

(a) deleting the whole of Headings 20.09, 21.06, 22.01, 22.02, 22.03, 22.06, 24.02, 24.03, 34.03 and 85.23 and substituting for them the following:

| 22.01       |            | Waters,<br>including<br>natural or<br>artificial<br>mineral<br>waters and<br>aerated<br>waters, not<br>containing<br>added<br>sugar or<br>other<br>sweetening<br>matter or<br>flavoured;<br>ice and<br>snow. |                     |                                |                             |
|-------------|------------|--------------------------------------------------------------------------------------------------------------------------------------------------------------------------------------------------------------|---------------------|--------------------------------|-----------------------------|
|             | 2201 10 00 | M <sup>*</sup> and 1                                                                                                                                                                                         |                     |                                |                             |
|             | 2201.10.00 | -Mineral<br>waters and<br>aerated<br>waters                                                                                                                                                                  |                     |                                |                             |
| SIRASI      | IERIA MKUU | Locally<br>produced,<br>bottled                                                                                                                                                                              | l                   | Tshs.<br>58.00<br>per<br>litre | Tshs.<br>63.80 per<br>litre |
| OFISI Pt AL | 1          | Imported,<br>bottled                                                                                                                                                                                         | ANT/NN AN           | Tshs.<br>64.05<br>per<br>litre | Tshs.<br>70.46 per<br>litre |
| OF          | 2201.90.00 | -Other                                                                                                                                                                                                       | l                   |                                |                             |
| THEORY      | L          | Locally<br>produced,<br>bottled                                                                                                                                                                              | V <sup>AZANIA</sup> | Tshs.<br>58.00<br>per<br>litre | Tshs.<br>63.80 per<br>litre |
| ICE OF T    | HE ATTORN  |                                                                                                                                                                                                              | 1                   | Tshs.<br>64.05<br>per<br>litre | Tshs.<br>70.46 per<br>litre |
| 22.02       |            | Waters,<br>including<br>mineral<br>waters and<br>aerated<br>waters,<br>containing<br>added<br>sugar or                                                                                                       |                     |                                |                             |