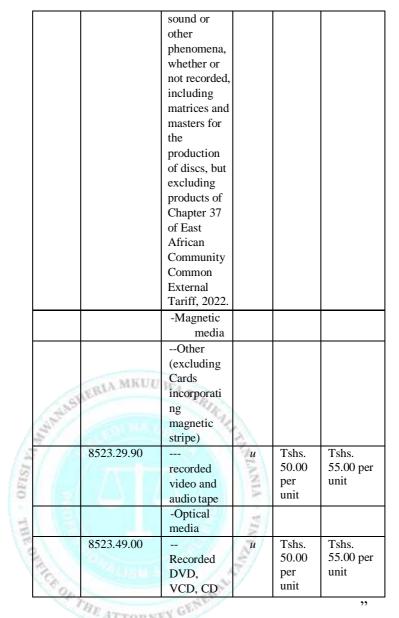

|           | SATASI   | IERIA MAUO | preparation                                                                                                                           |          | cubic<br>meter                           | meter                                 |
|-----------|----------|------------|---------------------------------------------------------------------------------------------------------------------------------------|----------|------------------------------------------|---------------------------------------|
| IN        | The .    |            | Greases<br>preparation                                                                                                                | kg       | Tshs.<br>0.79<br>per kg                  | Tshs.<br>0.87 per<br>kg               |
| OFIS      |          | 3403.99.00 | Other                                                                                                                                 | VIIN     |                                          |                                       |
| ) . THE V | Hellow - |            | Lubricating<br>oils<br>preparations                                                                                                   | - VINPZN | Tshs.<br>669.00<br>per<br>cubic<br>meter | Tshs.<br>735.90<br>per cubic<br>meter |
|           | al CE OF |            | Grease<br>preparations                                                                                                                | kg       | Tshs.<br>0.79<br>per kg                  | Tshs.<br>0.87 per<br>kg               |
|           | 85.23    | UE ATTORN  | Discs, tapes,<br>solid state<br>non-volatile<br>storage<br>devices,<br>"smart<br>cards" and<br>other media<br>for the<br>recording of |          |                                          |                                       |